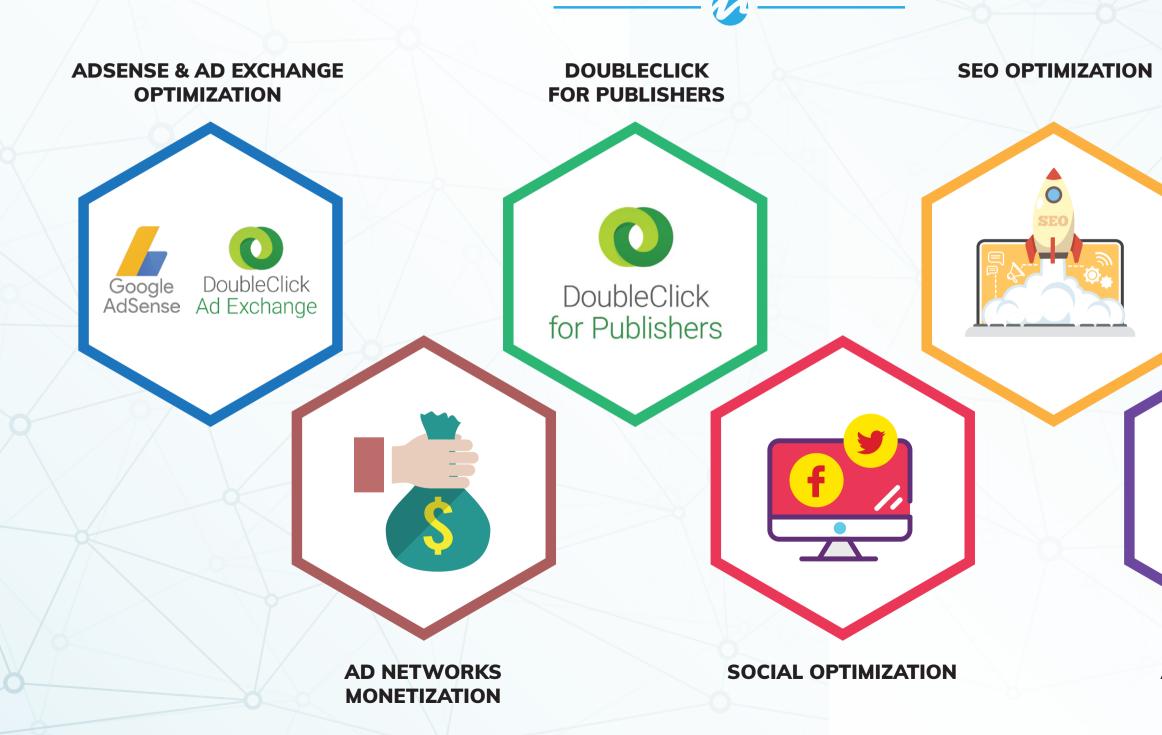

## ADSENSE & AD EXCHANGE OPTIMIZATION

Google AdSense Ad Exchange

Superior ad optimization results through Netlink's developed technology & techniques

Work closer with Google via Netlink's certified partnership with Google

### **DOUBLECLICK FOR PUBLISHER**

## **SEO OPTIMIZATION**

ΑΜΡ

Increase search results

Improve search traffic and quality

Analyze website content to deliver relevant ads

Improve pagespeed via QuickAMP to improve site ranking

Deploy and report transparently through SEO Adcenter System

## **AD NETWORKS MONETIZATION**

- Take advantage of special ad placement and ad formats to improve revenue
- Connect Publishers with all Premium Ad Networks at home and abroad
- Increase fillrate and ad CPM through support for publishers manage and operate ad campaigns

## **SOCIAL OPTIMIZATION**

Support publishers involved in social media monetization

Improve reach, impressions and engagements on Publishers's pages

Manage page's content, commit increase revenue

| - ( |  |
|-----|--|
|     |  |
|     |  |