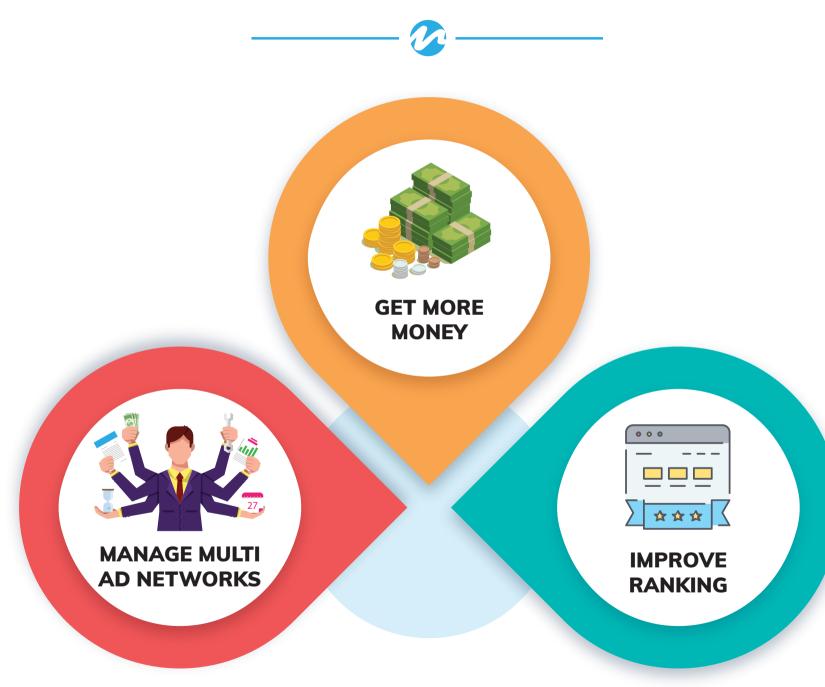

### WHAT WILL PUBLISHERS GET?

### WHAT DOES PUBLISHER NEED?

### WHAT CAN NETLINK DO FOR PUBLISHER?

QuickAMP

Tech Support